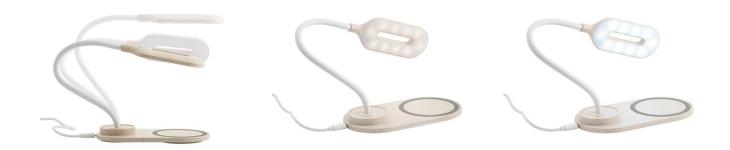

## **Basic informations**

Color: Natural

#### **Colors**

# **Specification**

ABS and wheat straw fiber desk lamp with wireless charger. The lamp arm has a flexible design to adjust the light direction and has 20 LEDs that allow up to 3 levels of illumination. At the top of the lamp there is a touch button to turn on, off and adjust the lighting levels. The wireless charger is fast charging, having a power up to 10W, with 5V/2A and 9V/1'67A inputs. In the area where the equipment is placed there is a silicone circle to prevent it from moving. It includes a 1 m micro USB cable. Supplied in kraft paper box.Lamp:  $160 \times 370 \times 85 \text{ mm}$  | Box:  $95 \times 175 \times 93 \text{ mm}$ 