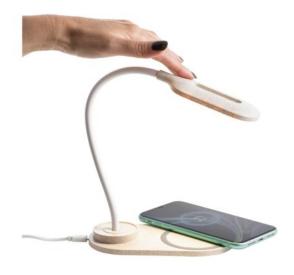

# **Specification**

ABS and wheat straw fiber desk lamp with wireless charger. The lamp arm has a flexible design to adjust the light direction and has 20 LEDs that allow up to 3 levels of illumination. At the top of the lamp there is a touch button to turn on, off and adjust the lighting levels. The wireless charger is fast charging, having a power up to 10W, with 5V/2A and 9V/1'67A inputs. In the area where the equipment is placed there is a silicone circle to prevent it from moving. It includes a 1 m micro USB cable. Supplied in kraft paper box.Lamp:  $160 \times 370 \times 85 \text{ mm}$  | Box:  $95 \times 175 \times 93 \text{ mm}$ 