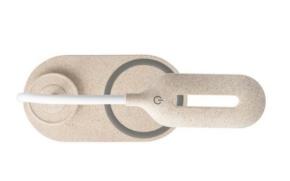

# **Specification**

ABS and wheat straw fiber desk lamp with wireless charger. The lamp arm has a flexible design to adjust the light direction and has 20 LEDs that allow up to 3 levels of illumination. At the top of the lamp there is a touch button to turn on, off and adjust the lighting levels. The wireless charger is fast charging, having a power up to 10W, with 5V/2A and 9V/1'67A inputs. In the area where the equipment is placed there is a silicone circle to prevent it from moving. It includes a 1 m micro USB cable. Supplied in kraft paper box.Lamp:  $160 \times 370 \times 85 \text{ mm}$  | Box:  $95 \times 175 \times 93 \text{ mm}$ 